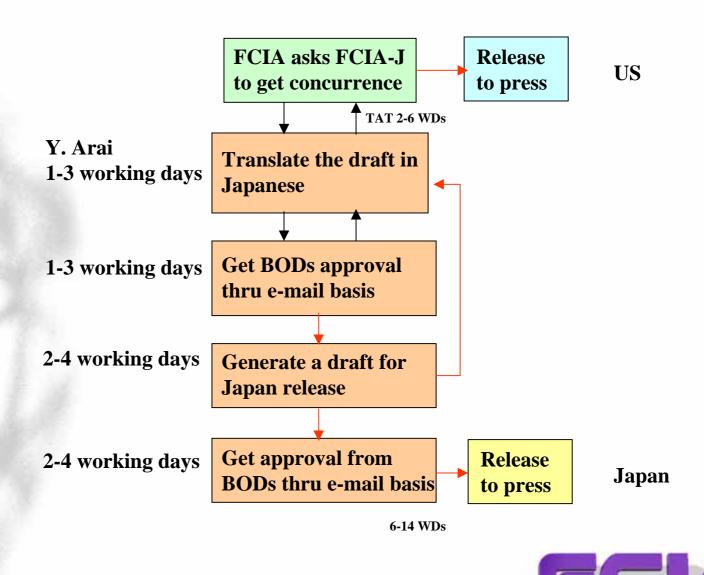

sup>nd</sup> Edition was issued in 2003 fall.

**Edited by JDSF (FCIA-J)** 

**Pages** : 543

# ファイバチャネル 技術解説書 ①



JDSF ファイバチャネル技術部会監修・執筆

論創社





+ 8G Disk Drive Discussion was made in FCIA-J

Education
Technical discussion
Business discussion
Pros & Cons

- + Then, submitted FCIA-J ballot.
- + FCIA-J submitted FCIA-J opinion to FCIA.
  "Yes, FCIA-J supports 4GFC inter cabinets"
- + Press announce was made May 19, 2004



#### 8G-Inter Cabinet voting process

+ 8G Inter Cabinet Discussion

Education
Technical discussion
Business discussion
Pros & Cons

- + Then, submitted FCIA-J ballot.
- + Seven principal member
  - 6 Agree
  - 1 Not agree
- + FCIA-J submitted FCIA with "Yes, FCIA-J supports 8GFC inter cabinet"



#### Press release process and TAT in JDSF

**TAT: Turn Around Time** 





# Thank you