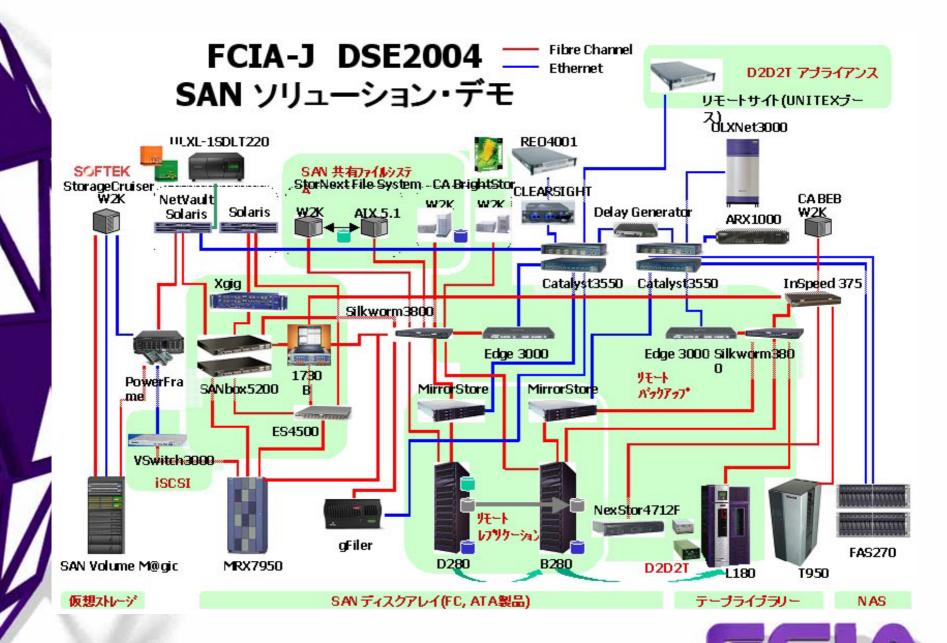

#### + Products:

SAN, NAS storage systems

Fibre Channel equipment, iSCSI equipment
FC-SAN system, IP-SAN system
Storage solution, Storage management
Backup/Mirroring/DR solution
Storage monitoring, Storage virtualization
Data security,
HDD, Optical system, Tape library and media

#### +Services:

Consultation,
SAN Integration, Out sourcing
Remote data services