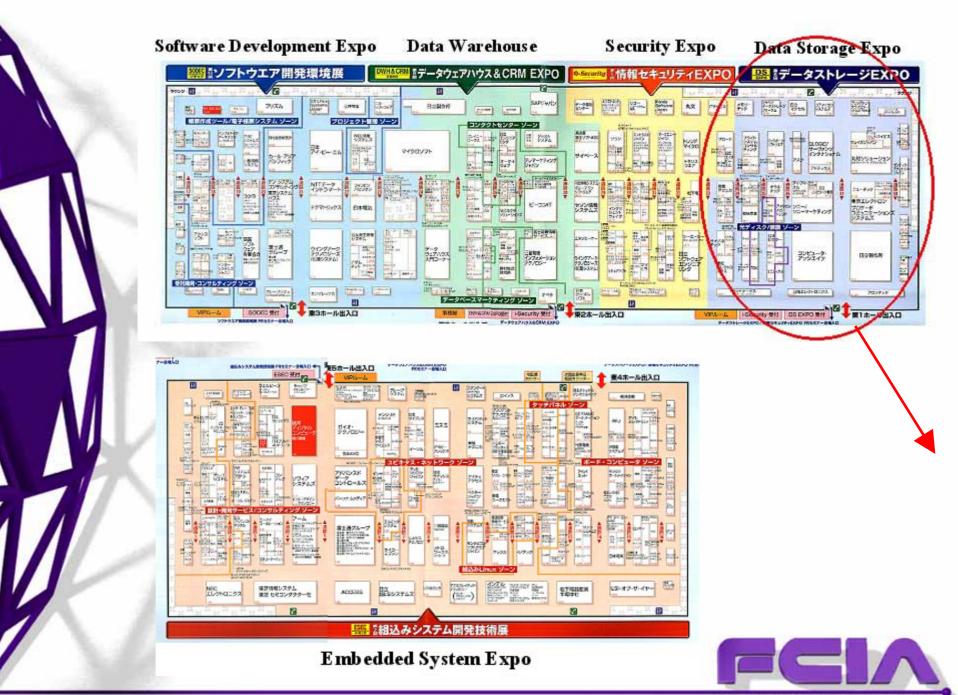

- + Exhibition: Combined Expo & Conference
  - Data Storage Expo
  - Data Warehouse & Customer Relationship Mgt
  - Information Security Expo
  - Software Development Expo
  - Embedded System Expo

# Hall 7-8 Hall 3-4

#### Exhibitor Map

Hall 5-6

#### Exhibitor Map

HALL4-1

Hall 1-2