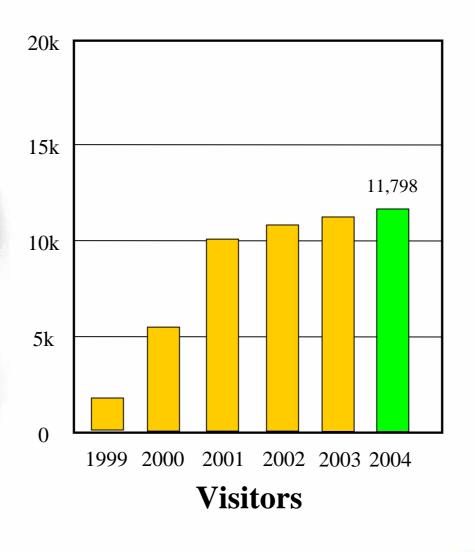

Conference
  - Data Storage Expo
  - Data Warehouse & Customer Relationship Mgt
  - Information Security Expo
  - Software Development Expo
  - Embedded System Expo



#### **Data Storage Expo-2004**

#### + Products:

SAN, NAS storage systems

Fibre Channel equipment, iSCSI equipment
FC-SAN system, IP-SAN system
Storage solution, Storage management
Backup/Mirroring/DR solution
Storage monitoring, Storage virtualization
Data security,
HDD, Optical system, Tape library and media

#### +Services:

Consultation,
SAN Integration, Out sourcing
Remote data services

#### + Seminar:

Keynote, Storage management needs and solutions, Installation,....

#### **Data Storage Expo-2004**

At Tokyo Big Sight































Keynote



Conference



#### Data Storage Expo. Size and Trend





#### Data Storage Expo. Size and Trend









### Network **Storage Pavilion**



E XHIBITION / PAVILION

Network Storage

HALL

6 5 4 3 2 1

| H 28        |              | 8.5               | B 8 4 5